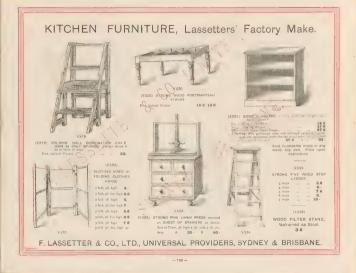

### In touch with the Times--Lassetters

Iceberg Refrigerators Ice Chens ... Ice Cream Freezers Invalids' Bed Rests Invalids' Bed Rables Invalids' Tables Iron Safes, Steel

Keep Everything at Lassetters'

| Kitchen | Chair     |     |        |  |      | 201  |
|---------|-----------|-----|--------|--|------|------|
|         | Dressers  |     |        |  | 194. | 195  |
|         | Furniture |     | ALICON |  |      | 193  |
|         | Plate Rac | 2.5 |        |  |      | 198  |
| Kitchen |           |     |        |  |      | 196  |
| Kitchen |           |     |        |  |      | 197  |
| Kitchen | Tables    |     |        |  |      | \$97 |